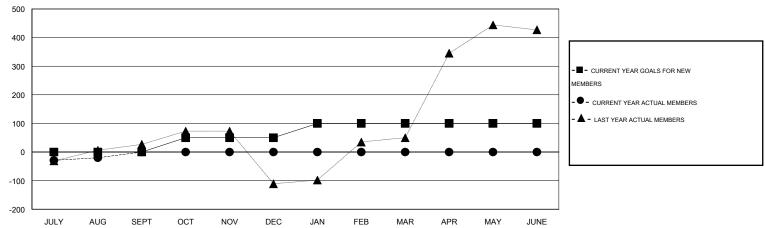

#### GOALS AND ACTUAL MEMBERS CUMULATIVE

| DROPPED CLUBS: 0 |    | 13 CLUBS OF 76 ADDED 1 OR MORE | GENDER DISTRIBUTION                    |                                |            |
|------------------|----|--------------------------------|----------------------------------------|--------------------------------|------------|
|                  |    | NEW MEMBERS                    | MALE                                   | 1,944 (70.61%)<br>809 (29.39%) |            |
| DROPPED MEMBERS  |    |                                | FEMALE                                 | 009 (29.39%)                   |            |
| DECEASED         | 2  | CLICK HERE FOR HEALTH          | FAMILY LINET MEMBERS                   |                                | 1,154      |
| CLUB CANCELLED   | 0  | ASSESSMENT DATA                | FAMILY UNIT MEMBERS  HEAD OF HOUSEHOLD |                                | ,          |
| OTHER            | 53 |                                |                                        |                                | 509<br>645 |
| TOTAL            | 55 |                                | NON-HEAD OF HOUSEHOLD                  |                                |            |

# GMT: V S Kukreja LOCATION INDIA GMT CA 6

|               |                  | Clubs             |                  |                  | Members               |                    |                                     |                    |                  |
|---------------|------------------|-------------------|------------------|------------------|-----------------------|--------------------|-------------------------------------|--------------------|------------------|
|               | RESU             | LTS FOR 2015-2016 |                  |                  | RESULTS FOR 2015-2016 |                    |                                     |                    |                  |
| QUARTER       | NEW CLUB<br>GOAL | NEW CLUBS         | DROPPED<br>CLUBS | NET<br>GAIN/LOSS | QUARTER               | NEW MEMBER<br>GOAL | CHARTER AND<br>NEW MEMBERS<br>ADDED | DROPPED<br>MEMBERS | NET<br>GAIN/LOSS |
| JULY/AUG/SEPT | 0                | 0                 | 0                | 0                | JULY/AUG/SEPT         | 0                  | 35                                  | 55                 | -20              |
| OCT/NOV/DEC   | 1                | 0                 | 0                | 0                | OCT/NOV/DEC           | 50                 | 0                                   | 0                  | 0                |
| JAN/FEB/MAR   | 1                | 0                 | 0                | 0                | JAN/FEB/MAR           | 50                 | 0                                   | 0                  | 0                |
| APR/MAY/JUNE  | 0                | 0                 | 0                | 0                | APR/MAY/JUNE          | 0                  | 0                                   | 0                  | 0                |