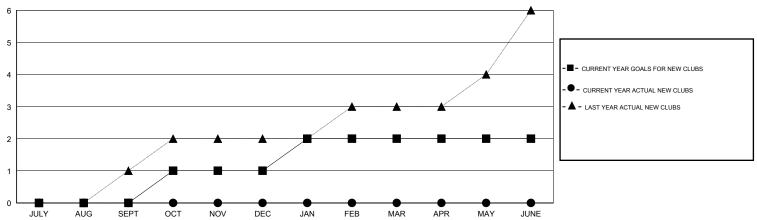

### GOALS AND ACTUAL NEW CLUBS CUMULATIVE

# GMT: V S Kukreja LOCATION INDIA GMT CA 6

|               |                  | Clubs             |                  |                  | Members               |                    |                                     |                    |                  |
|---------------|------------------|-------------------|------------------|------------------|-----------------------|--------------------|-------------------------------------|--------------------|------------------|
|               | RESU             | LTS FOR 2015-2016 |                  |                  | RESULTS FOR 2015-2016 |                    |                                     |                    |                  |
| QUARTER       | NEW CLUB<br>GOAL | NEW CLUBS         | DROPPED<br>CLUBS | NET<br>GAIN/LOSS | QUARTER               | NEW MEMBER<br>GOAL | CHARTER AND<br>NEW MEMBERS<br>ADDED | DROPPED<br>MEMBERS | NET<br>GAIN/LOSS |
| JULY/AUG/SEPT | 0                | 0                 | 0                | 0                | JULY/AUG/SEPT         | 0                  | 35                                  | 55                 | -20              |
| OCT/NOV/DEC   | 1                | 0                 | 0                | 0                | OCT/NOV/DEC           | 50                 | 0                                   | 0                  | 0                |
| JAN/FEB/MAR   | 1                | 0                 | 0                | 0                | JAN/FEB/MAR           | 50                 | 0                                   | 0                  | 0                |
| APR/MAY/JUNE  | 0                | 0                 | 0                | 0                | APR/MAY/JUNE          | 0                  | 0                                   | 0                  | 0                |